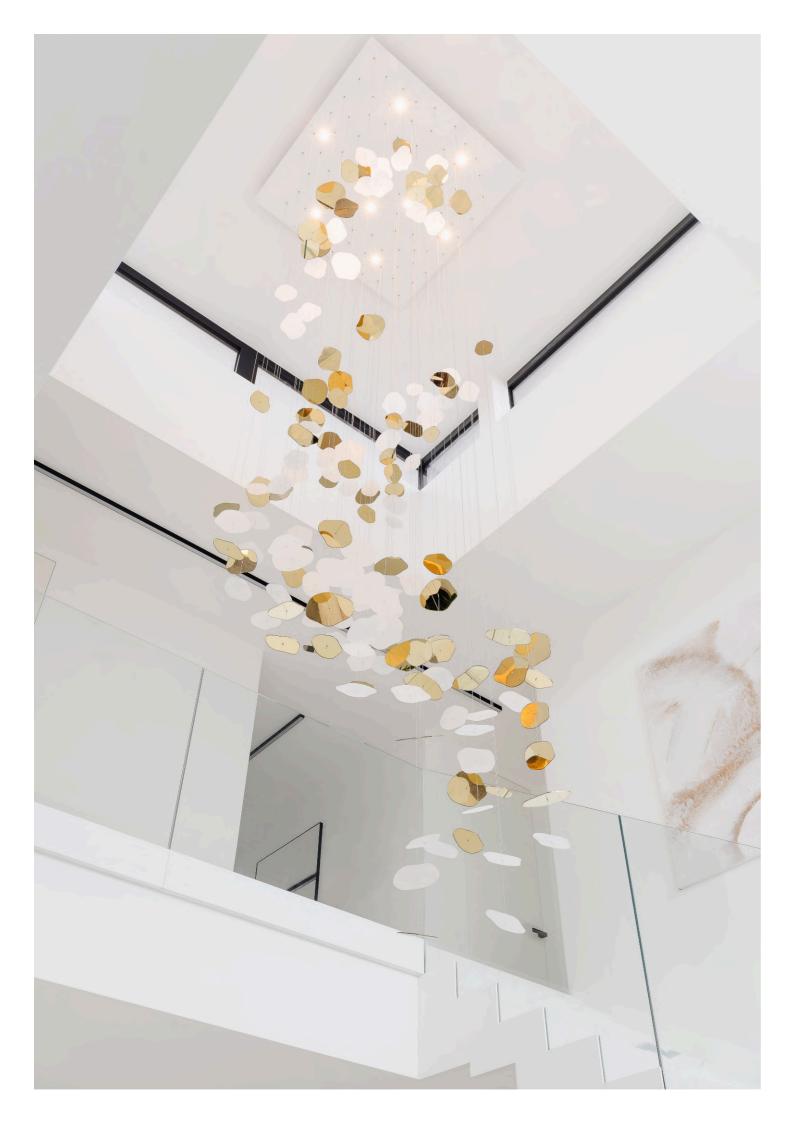

### **Hong Kong**

Autumn leaves sculpted above the dining table. The combination of soda bubbles, gold mica with amber tips and gold coated leaves create an ambient atmosphere not only when dining. Feel the beauty of untamed autumn leaves.