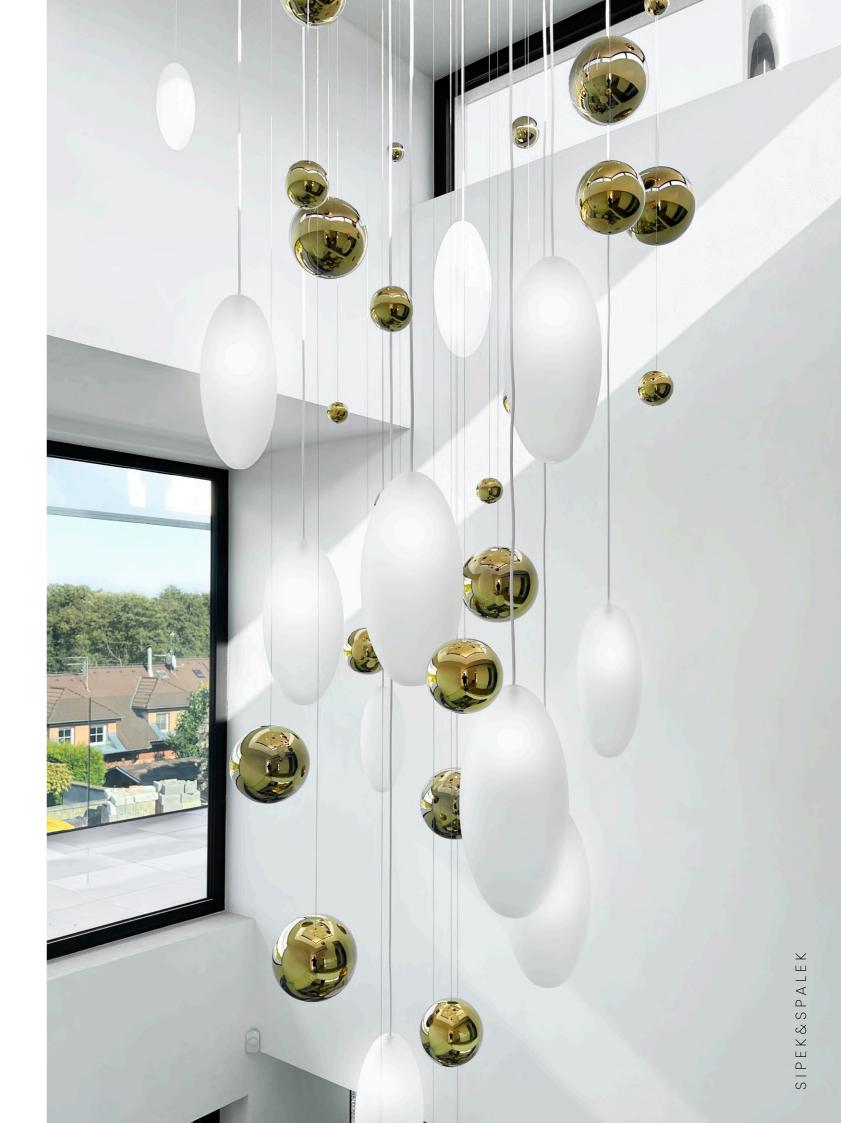

# Villa Gaucin

### Location

### Spain

In the living room of the Spanish villa, a stunning chandelier hangs as the centerpiece. This exquisite fixture features an array of glass sandblasted ovals that catch and diffuse the light beautifully. Complementing these are gold-coated spheres, which add a touch of opulence and warmth. Together, these elements create a harmonious blend of modern elegance and timeless luxury, casting a radiant and inviting glow throughout the room.