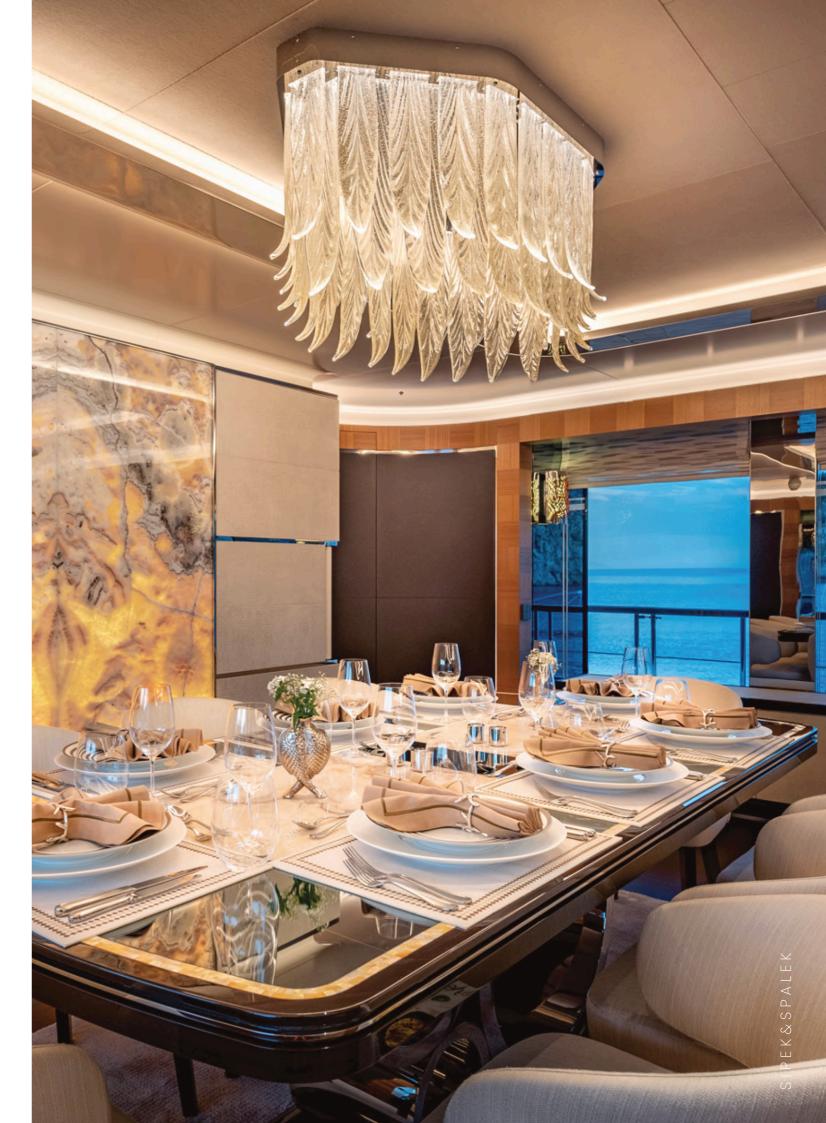

# Private Yacht

Location

### Istanbul, Turkey

The Handblown Bohemian Crystal Leaves Chandelier. Exclusively crafted for your private yacht's dining table, its cascading crystal leaves capture the essence of opulence. As gentle waves sway beneath, the chandelier casts a radiant glow, infusing each meal with timeless sophistication. Prepare to embark on a culinary journey surrounded by the shimmering beauty of this extraordinary masterpiece.