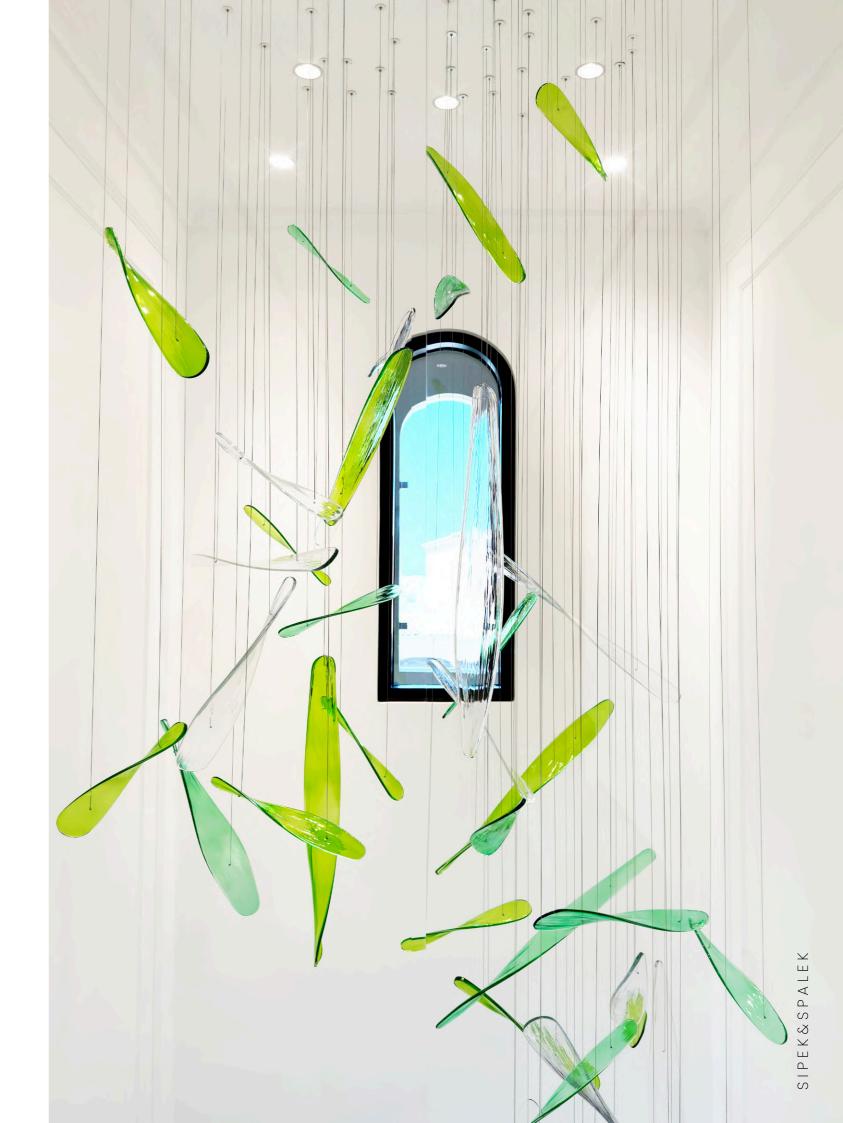

# Blue Pool

### Location

### **Hong Kong**

Autumn leaves sculpted above the dining table. The combination of soda bubbles, gold mica with amber tips and gold coated leaves create an ambient atmosphere not only when dining. Feel the beauty of untamed autumn leaves.