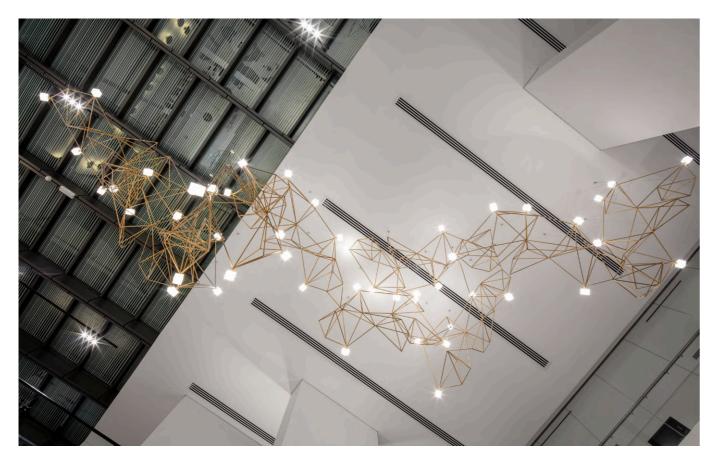

# Envelopa Office Center

Location

Olomouc, Czech Republic

Our lighting collection piece Aurum composed into a dynamic double-twisted lighting sculpture.

A combination of satin sandblasted ovals and gold coated spheres positioned into a elegant composition

The entrance lobby lighting installation in the Envelopa Office Center in Olomouc, Czech Republic.