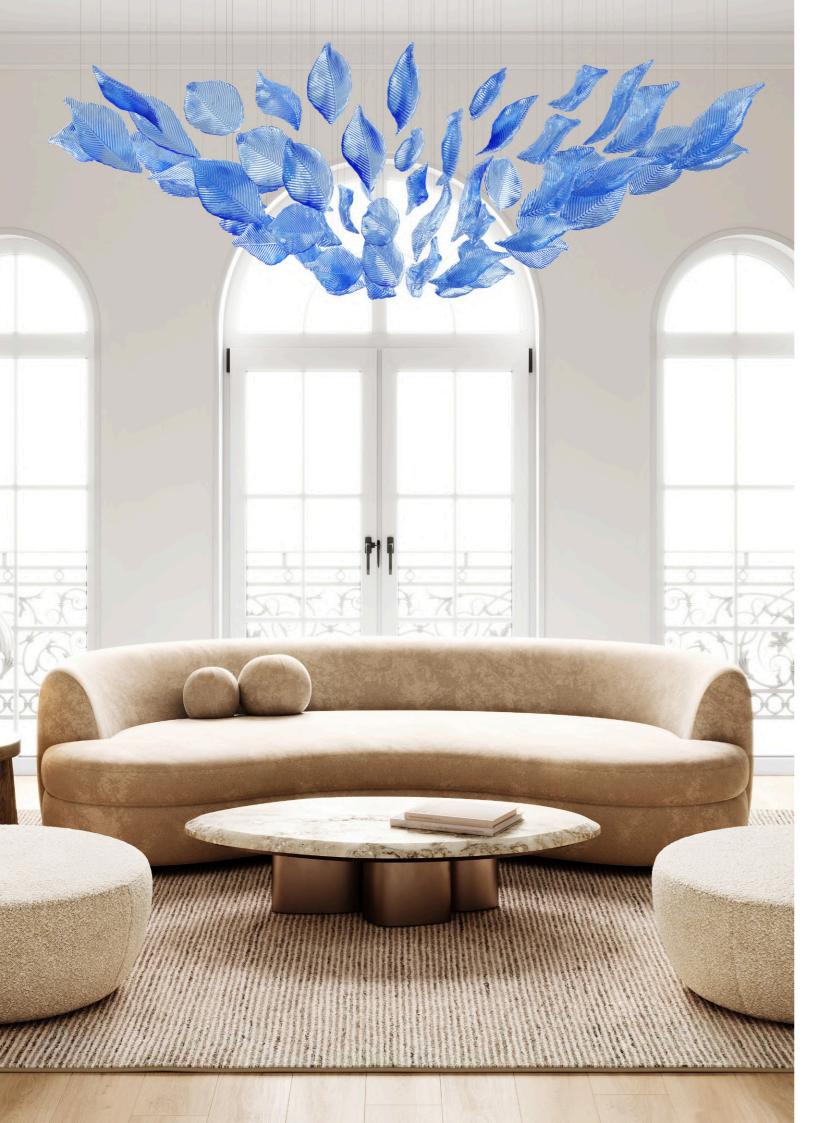

## Residential Collections

SIPEK&SPALEK is not only bespoke decorative light sculptures and chandeliers but also collections designed to fit any interior type.

On the following pages, you will find our collections arranged in different compositions and dimensions, ranging from small designs suitable for dining and living rooms to large-scale installations.

All our collections can be customised in terms of shapes, dimensions, number of components, surface finishes and colour variations. We offer a wide range of crystal colours and various coatings.