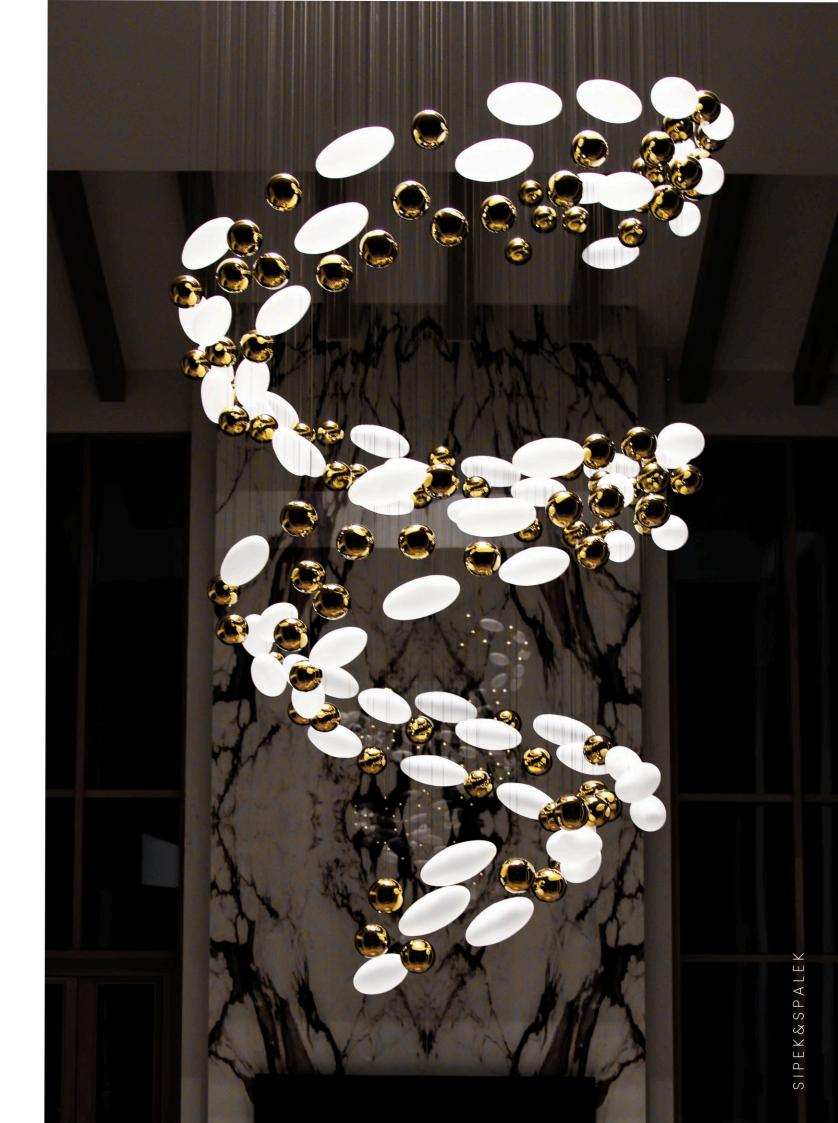

### Spain

In the living room of the Spanish villa, a stunning chandelier hangs as the centerpiece. This exquisite fixture features an array of glass sandblasted ovals that catch and diffuse the light beautifully. Complementing these are gold-coated spheres, which add a touch of opulence and warmth. Together, these elements create a harmonious blend of modern elegance and timeless luxury, casting a radiant and inviting glow throughout the room.