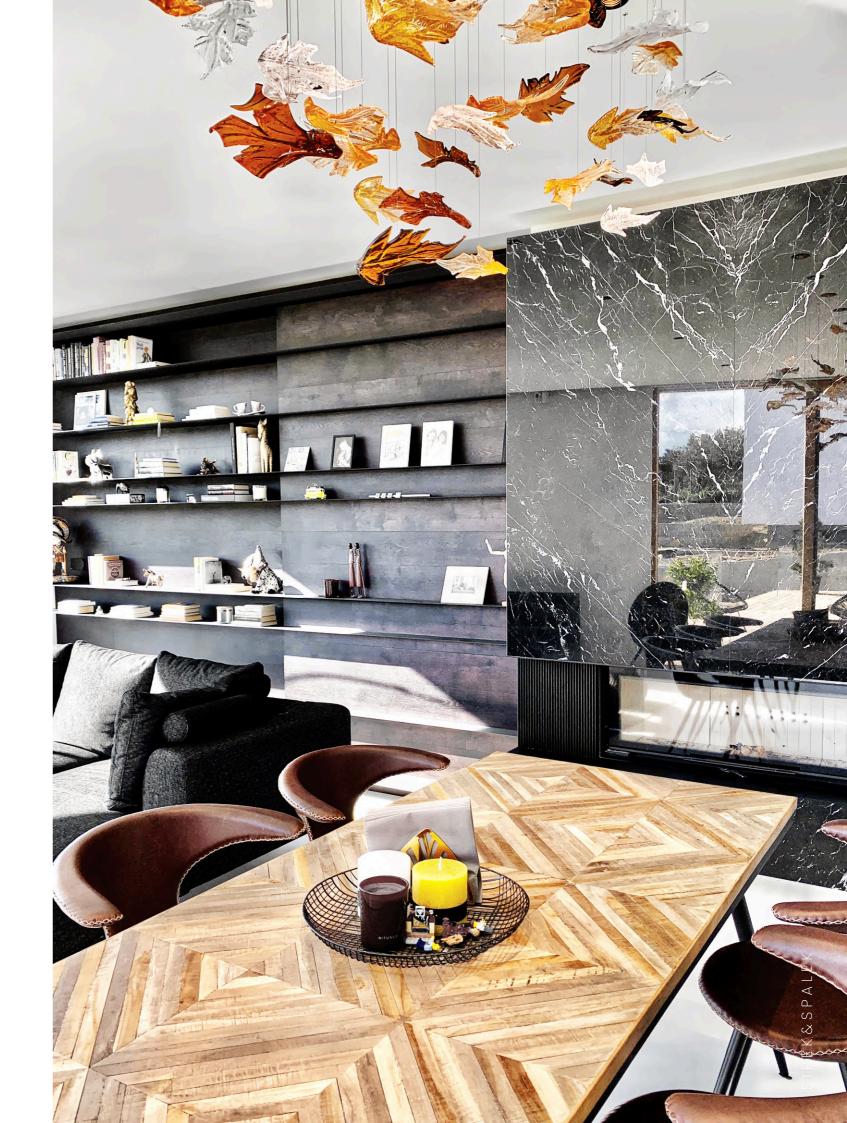

# Blue Pool

### Location

### **Hong Kong**

Autumn leaves sculpted above the dining table. The combination of soda bubbles, gold mica with amber tips and gold coated leaves create an ambient atmosphere not only when dining. Feel the beauty of untamed autumn leaves.