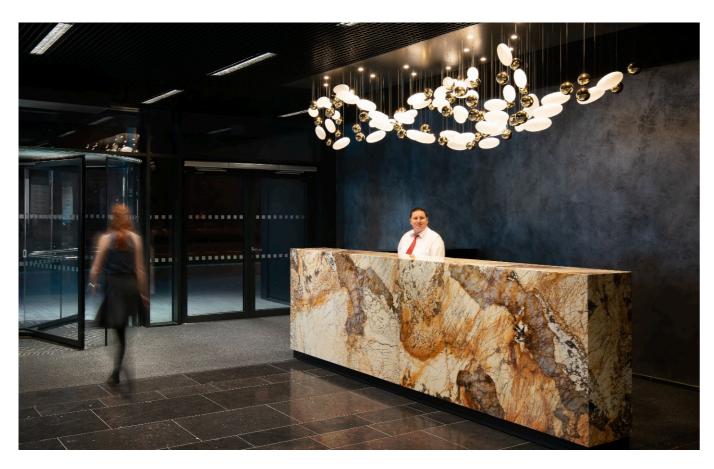

# Envelopa Office Center

Location

Olomouc, Czech Republic

Our lighting collection piece Aurum composed into a dynamic double-twisted lighting sculpture.

A combination of satin sandblasted ovals and gold coated spheres positioned into a elegant composition

The entrance lobby lighting installation in the Envelopa Office Center in Olomouc, Czech Republic.