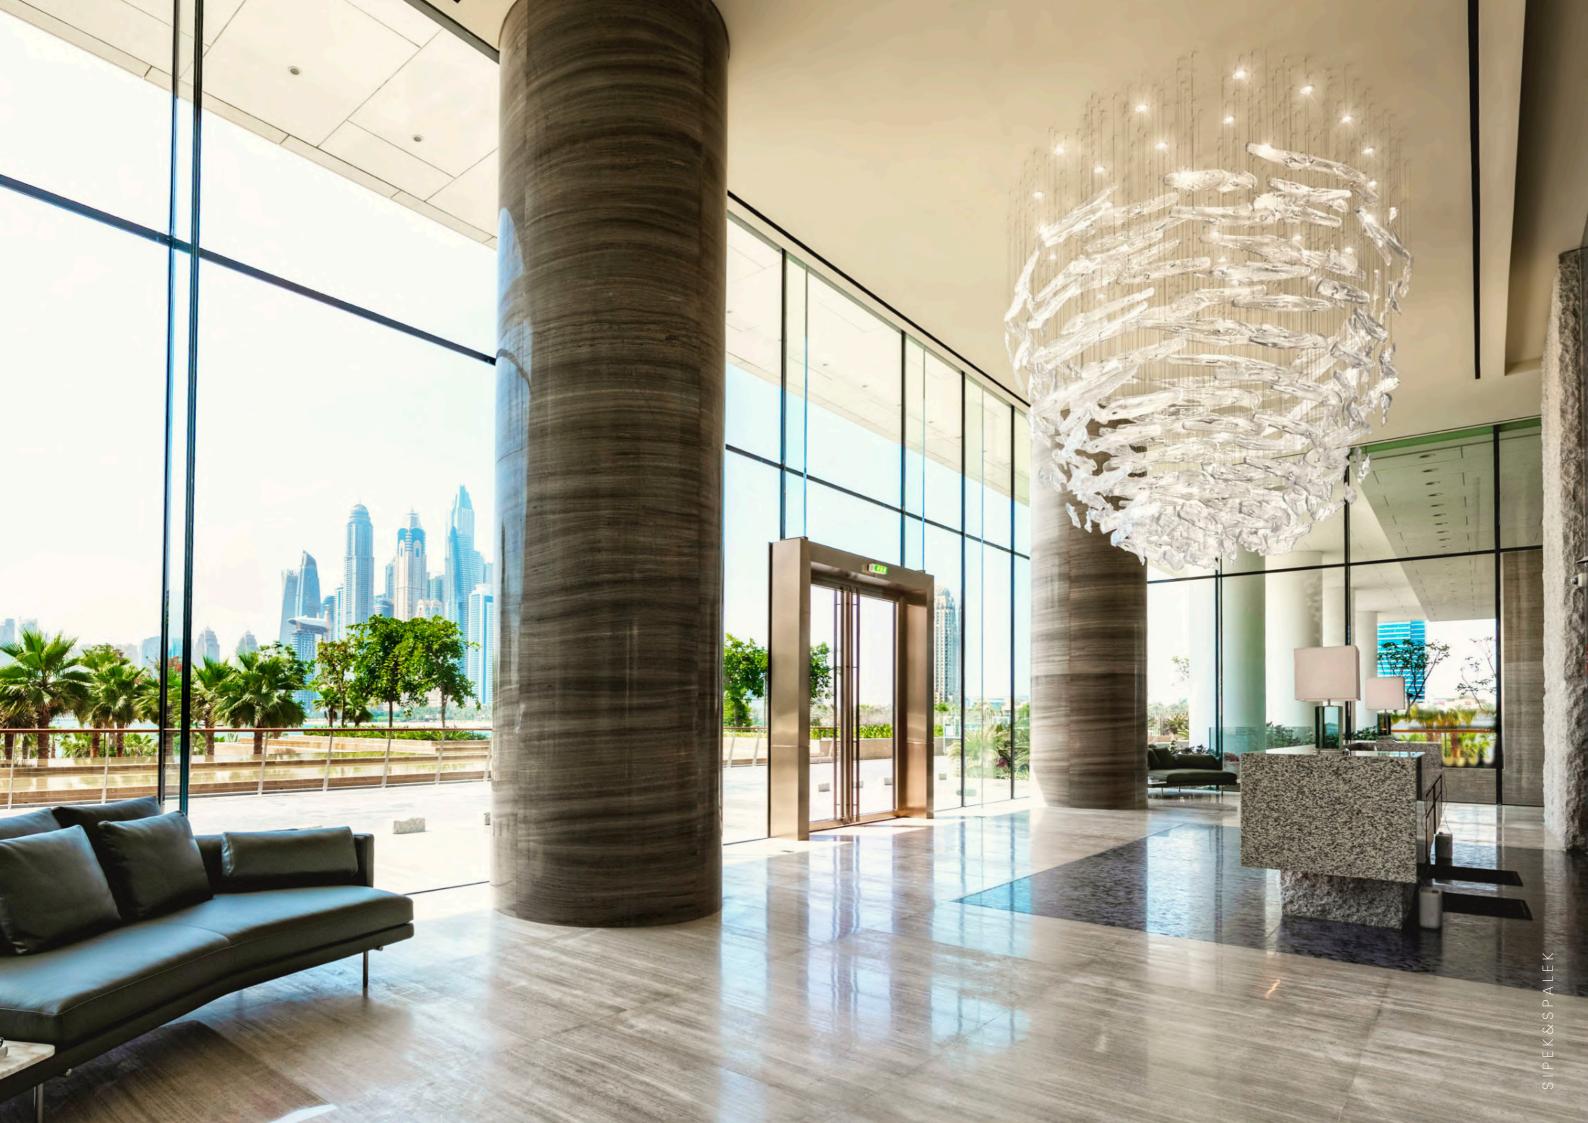

# One at Palm

### Location **Dubai, UAE**

A collection of decorative lighting installations crafted from hand-blown Bohemian crystal. The main lobby installation, spanning over six meters in length, features 250 Bohemian crystal pieces inspired by the dynamic movement of a fish swarm. The crystal components vary in length from 0.7 to 1.5 meters, creating a stunning visual effect.