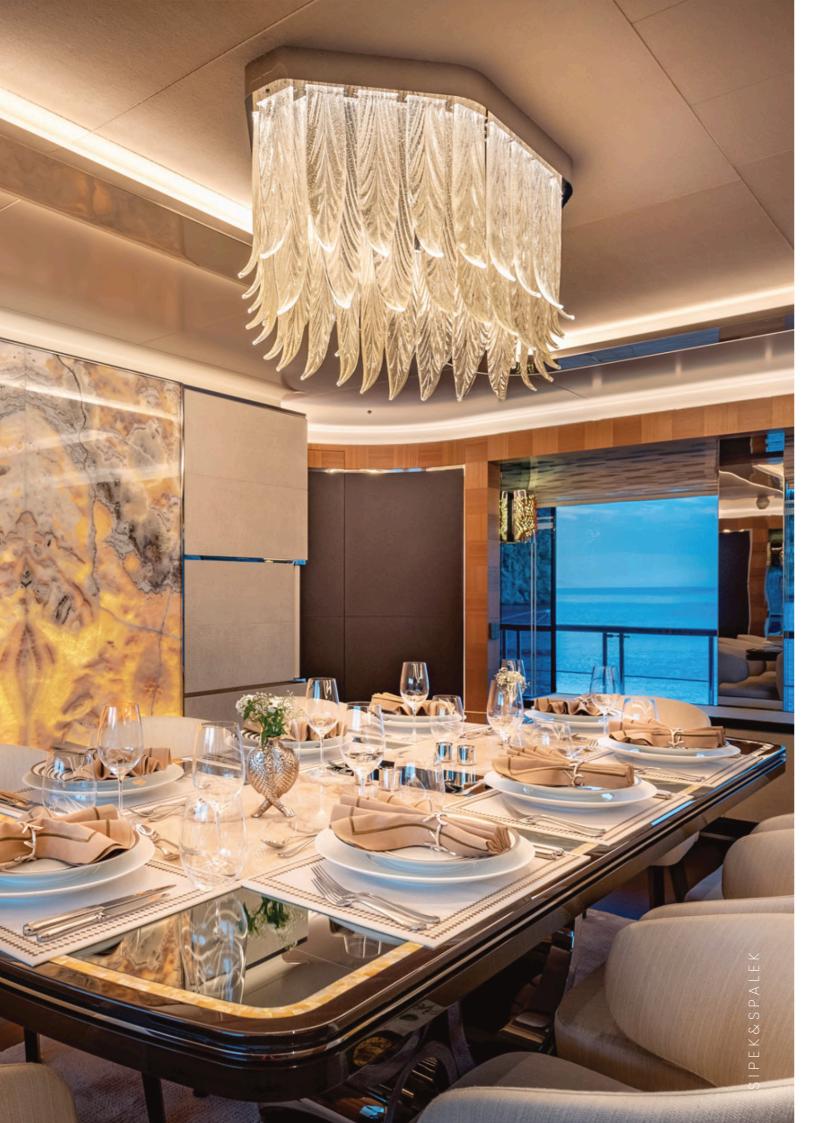

### Istanbul, Turkey

The Handblown Bohemian Crystal Leaves Chandelier. Exclusively crafted for your private yacht's dining table, its cascading crystal leaves capture the essence of opulence. As gentle waves sway beneath, the chandelier casts a radiant glow, infusing each meal with timeless sophistication. Prepare to embark on a culinary journey surrounded by the shimmering beauty of this extraordinary masterpiece.