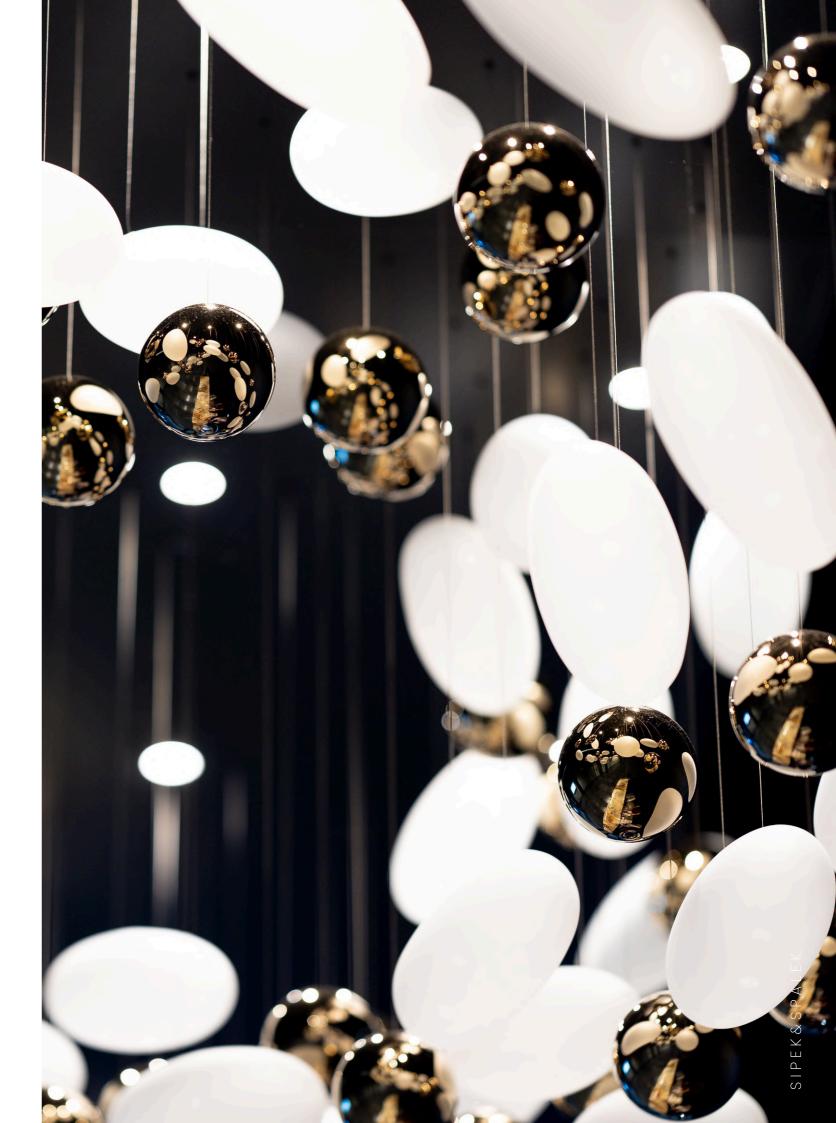

# Envelopa Office Center

Location

Olomouc, Czech Republic

Our lighting collection piece Aurum composed into a dynamic double-twisted lighting sculpture.

A combination of satin sandblasted ovals and gold coated spheres positioned into a elegant composition

The entrance lobby lighting installation in the Envelopa Office Center in Olomouc, Czech Republic.