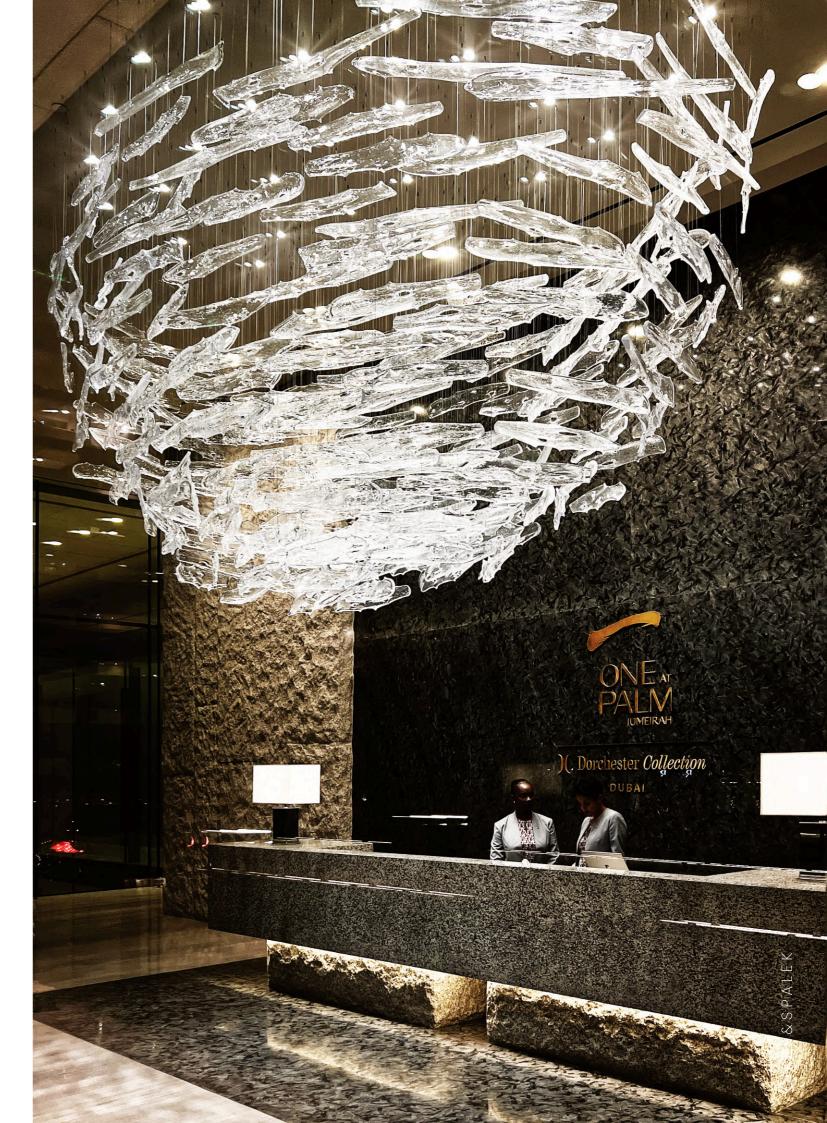

# One at Palm

### Location **Dubai, UAE**

A collection of decorative lighting installations crafted from hand-blown Bohemian crystal. The main lobby installation, spanning over six meters in length, features 250 Bohemian crystal pieces inspired by the dynamic movement of a fish swarm. The crystal components vary in length from 0.7 to 1.5 meters, creating a stunning visual effect.