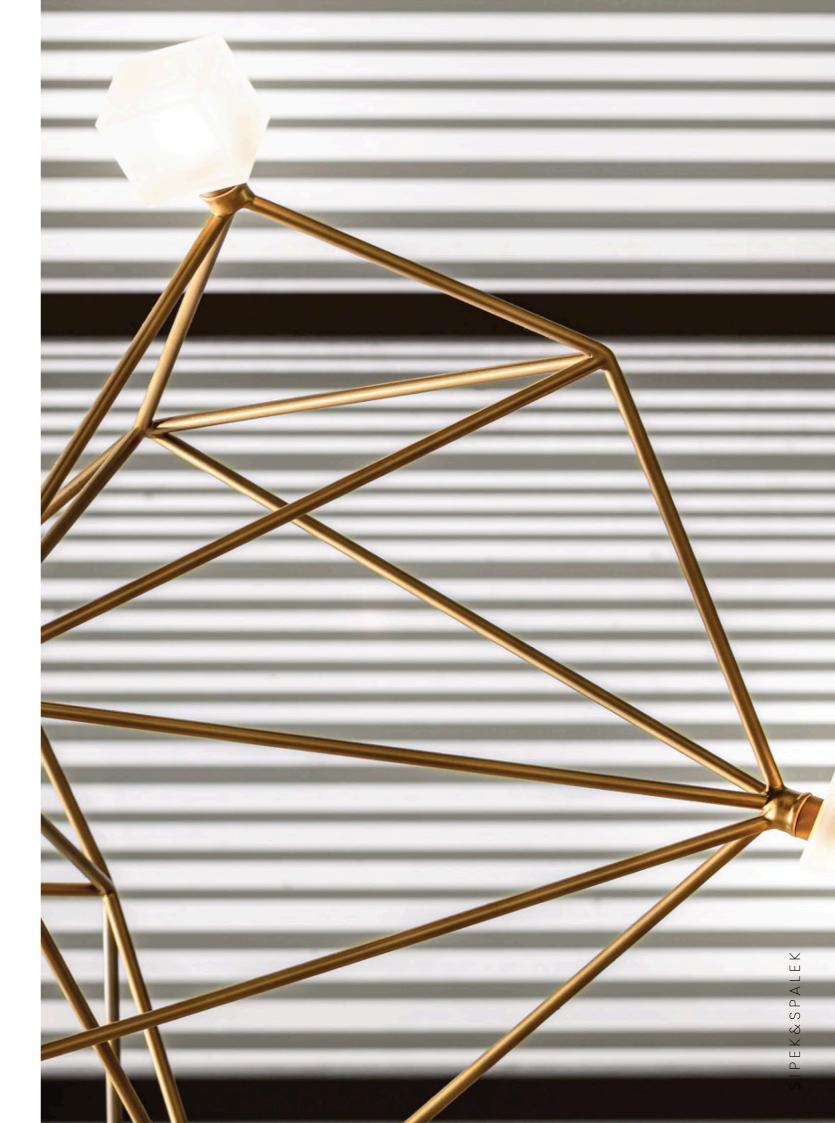

# Envelopa Office Center

Location

Olomouc, Czech Republic

Our lighting collection piece Aurum composed into a dynamic double-twisted lighting sculpture.

A combination of satin sandblasted ovals and gold coated spheres positioned into a elegant composition

The entrance lobby lighting installation in the Envelopa Office Center in Olomouc, Czech Republic.