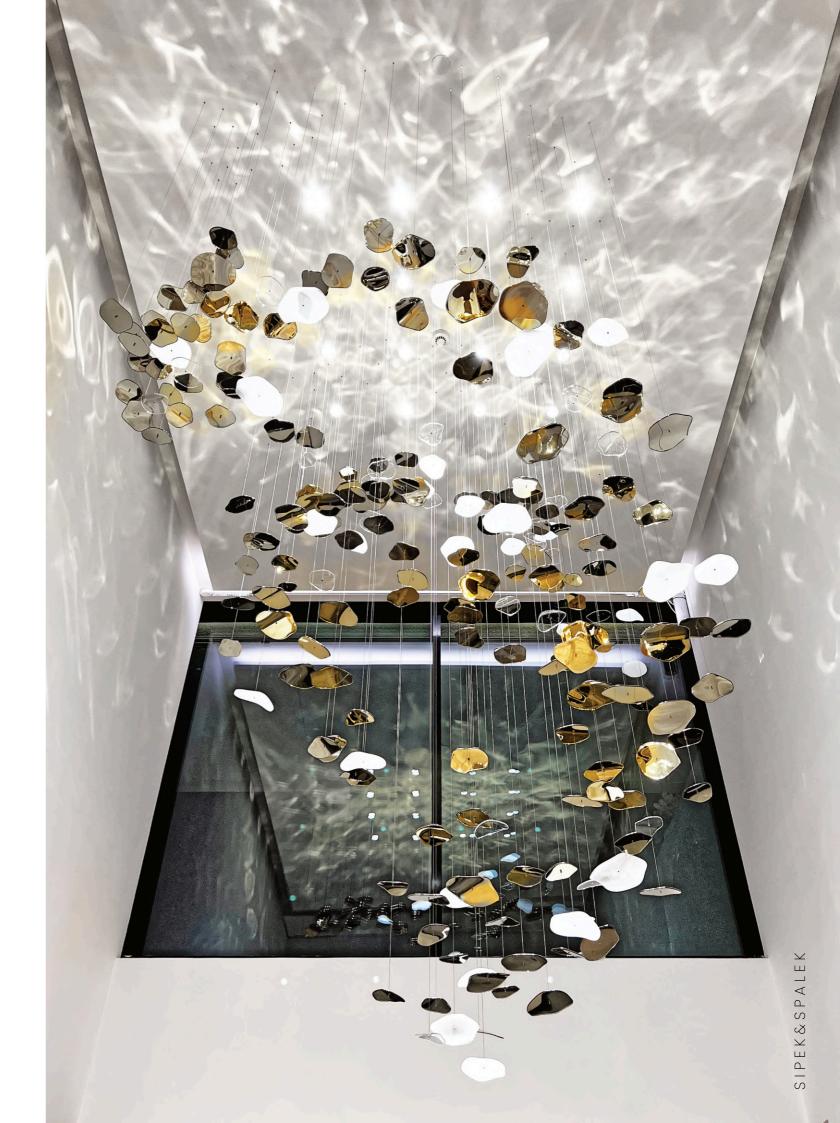

# Blue Pool

### Location

### **Hong Kong**

Autumn leaves sculpted above the dining table. The combination of soda bubbles, gold mica with amber tips and gold coated leaves create an ambient atmosphere not only when dining. Feel the beauty of untamed autumn leaves.