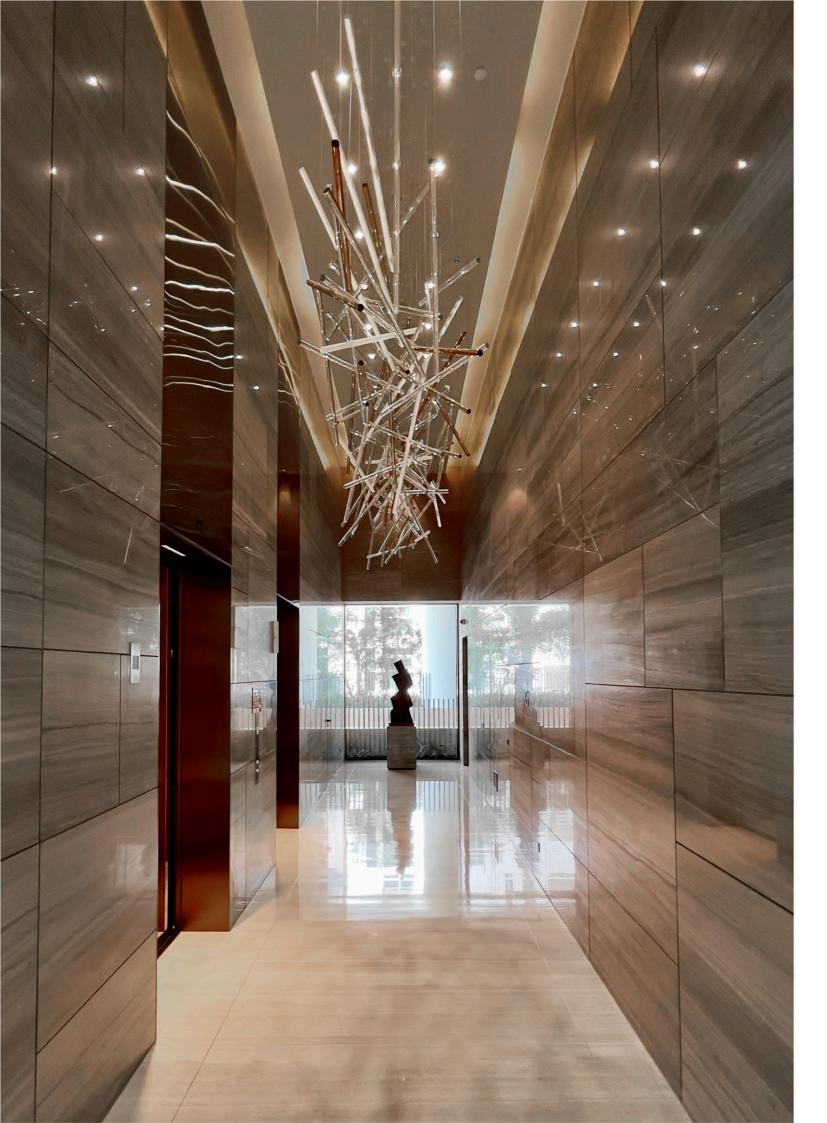

# Envelopa Office Center

Location

Olomouc, Czech Republic

Our lighting collection piece Aurum composed into a dynamic double-twisted lighting sculpture.

A combination of satin sandblasted ovals and gold coated spheres positioned into a elegant composition

The entrance lobby lighting installation in the Envelopa Office Center in Olomouc, Czech Republic.