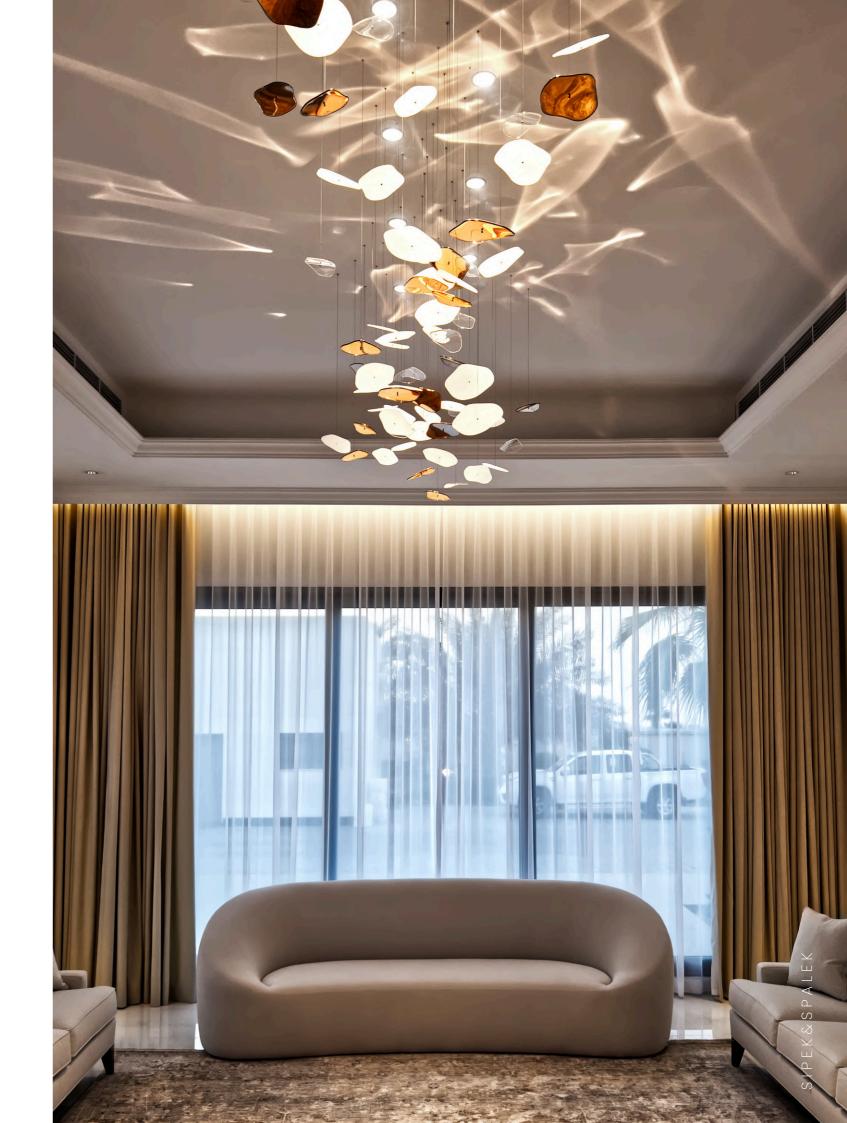

## Residential Collections

SIPEK&SPALEK is not only bespoke decorative light sculptures and chandeliers but also collections designed to fit any interior type.

On the following pages, you will find our collections arranged in different compositions and dimensions, ranging from small designs suitable for dining and living rooms to large-scale installations.

All our collections can be customised in terms of shapes, dimensions, number of components, surface finishes and colour variations. We offer a wide range of crystal colours and various coatings.