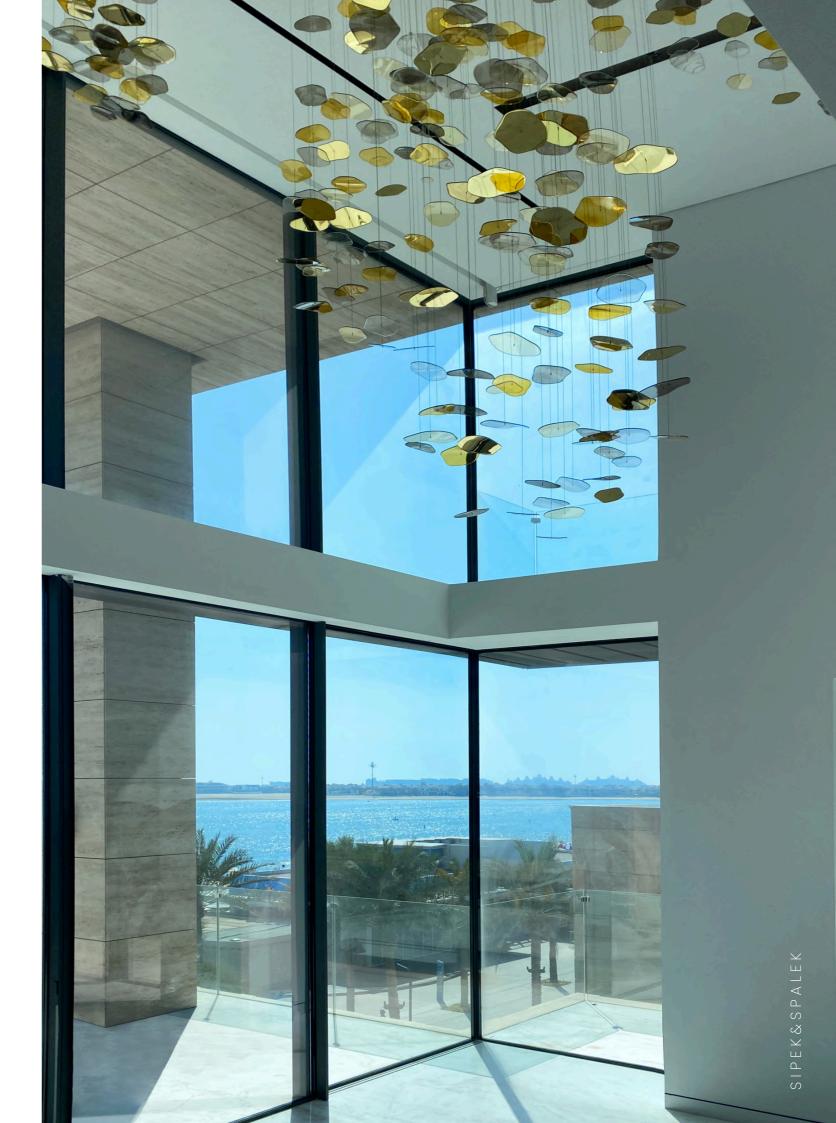

# Villa Saadiyat

### Location

### Abu Dhabi

A mesmerizing ensemble of handblown Bohemian crystal lighting. The customized application of our lighting collection STELLAR crafted with expert artistry. Illuminate your space with elegance and grandeur, as the Stellar Collection transforms any room into a celestial sanctuary.