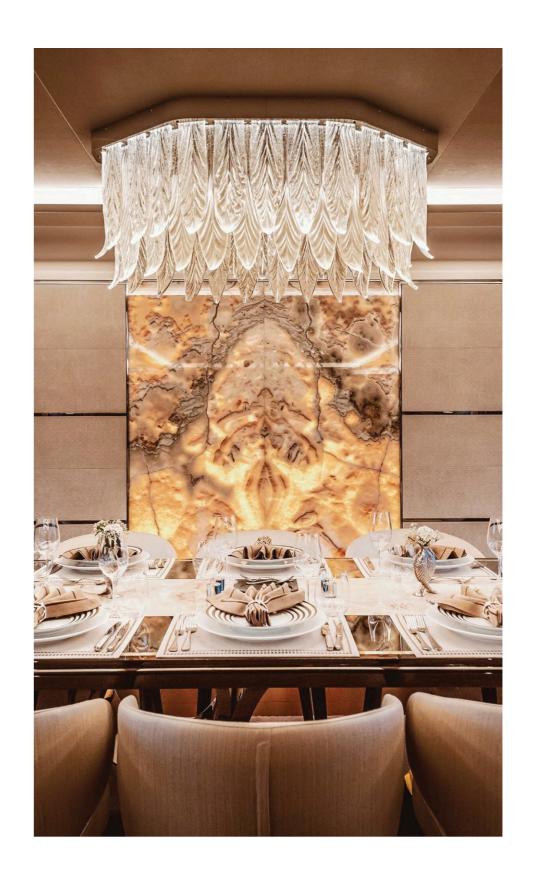

# Private Yacht

Location

### Istanbul, Turkey

The Handblown Bohemian Crystal Leaves Chandelier. Exclusively crafted for your private yacht's dining table, its cascading crystal leaves capture the essence of opulence. As gentle waves sway beneath, the chandelier casts a radiant glow, infusing each meal with timeless sophistication. Prepare to embark on a culinary journey surrounded by the shimmering beauty of this extraordinary masterpiece.