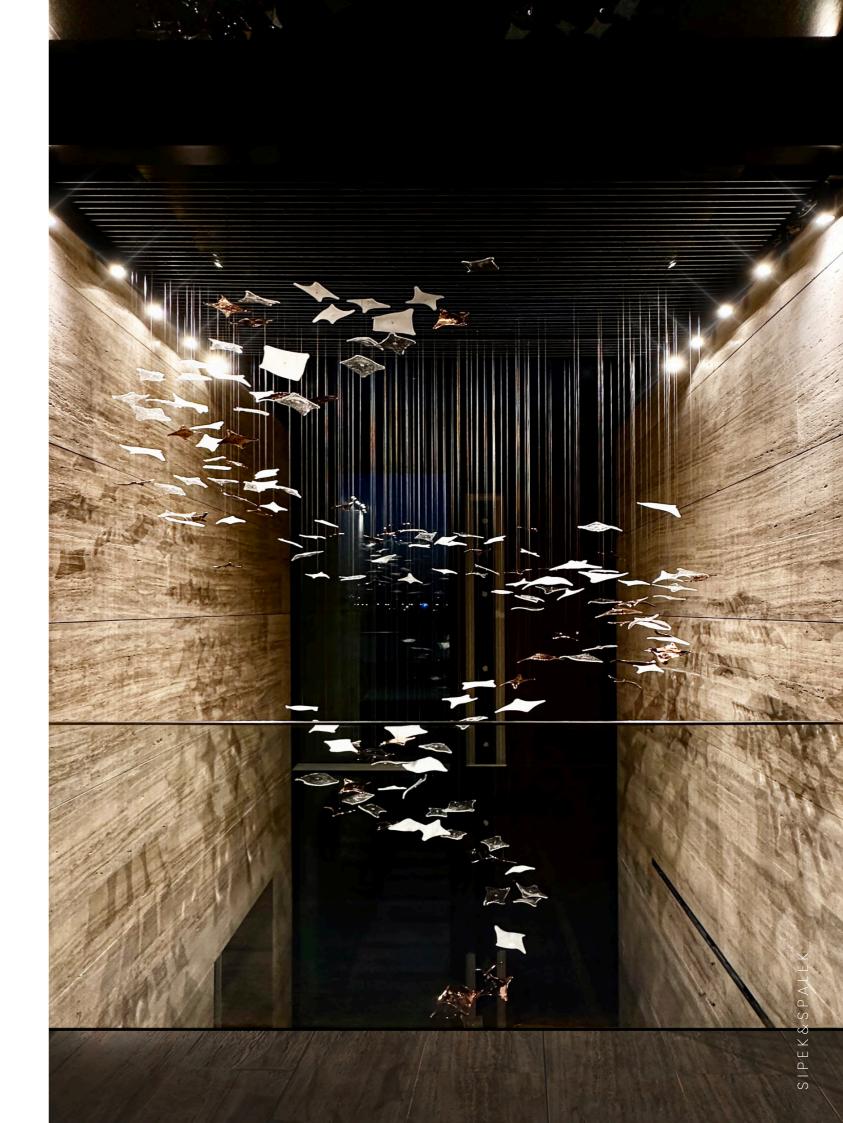

# Envelopa Office Center

Location

Olomouc, Czech Republic

Our lighting collection piece Aurum composed into a dynamic double-twisted lighting sculpture.

A combination of satin sandblasted ovals and gold coated spheres positioned into a elegant composition

The entrance lobby lighting installation in the Envelopa Office Center in Olomouc, Czech Republic.