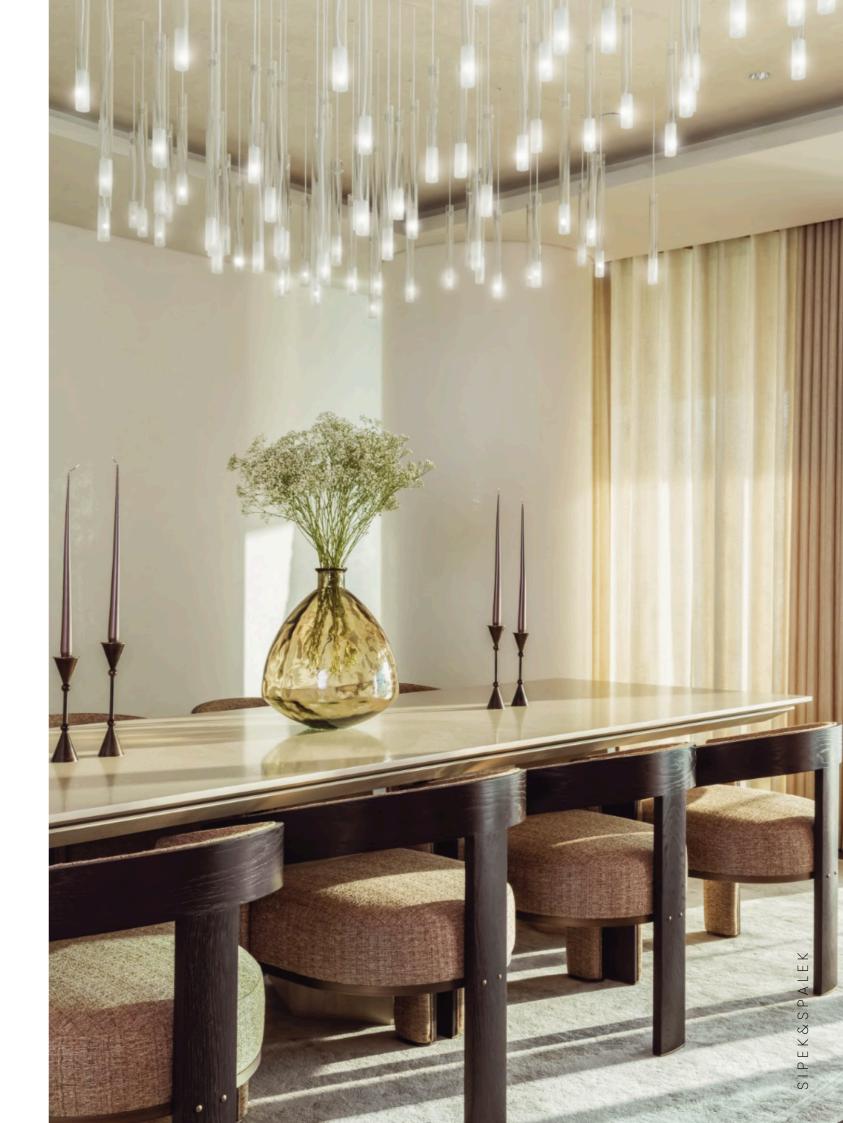

## Residential Collections

SIPEK&SPALEK is not only bespoke decorative light sculptures and chandeliers but also collections designed to fit any interior type.

On the following pages, you will find our collections arranged in different compositions and dimensions, ranging from small designs suitable for dining and living rooms to large-scale installations.

All our collections can be customised in terms of shapes, dimensions, number of components, surface finishes and colour variations. We offer a wide range of crystal colours and various coatings.