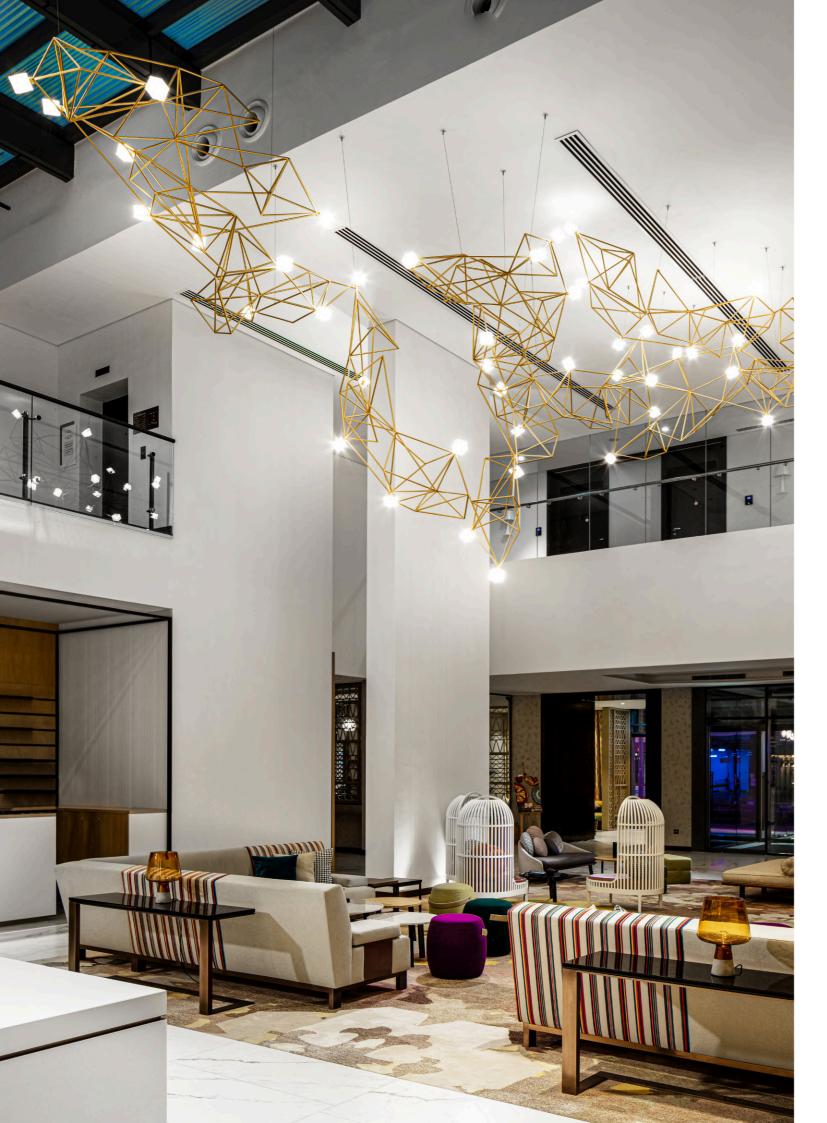

## Hotel Millennium

### Location

### Dubai, UAE

The lobby lighting flying installation with its golden colour and uncommon shape partially hanging above the lobby skylight was designed to fit into the colourful and playful interior of the main lobby.

50 sandblasted and separately illuminated crystal cubes and a total span of over 16 metres.

The Millennium hotel lobby lighting installation represents high precision piece of work with strong focus on all details grabbing each visitors eye straight after entering the building.