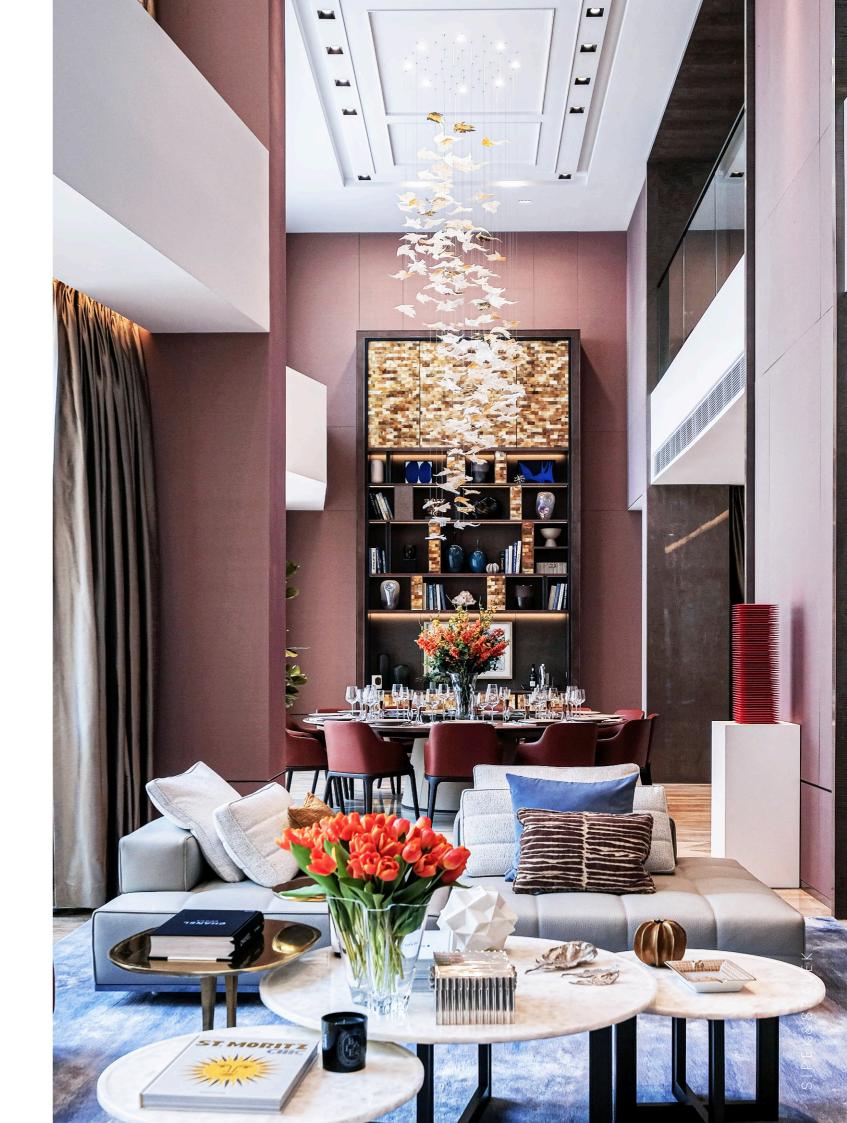

# Jumeirah Residence

### Location

### Dubai

Experience the enchantment of the Celestial Harmony, designed to illuminate your space both day and night. By harnessing the beauty of handblown Bohemian crystal, these exquisite fixtures effortlessly transition from basking in natural sunlight to creating a captivating ambiance under the starry night sky. Whether reflecting the brilliance of daylight or casting a soothing glow after dusk, the Celestial Harmony Collection brings a harmonious blend of elegance and allure to any setting.