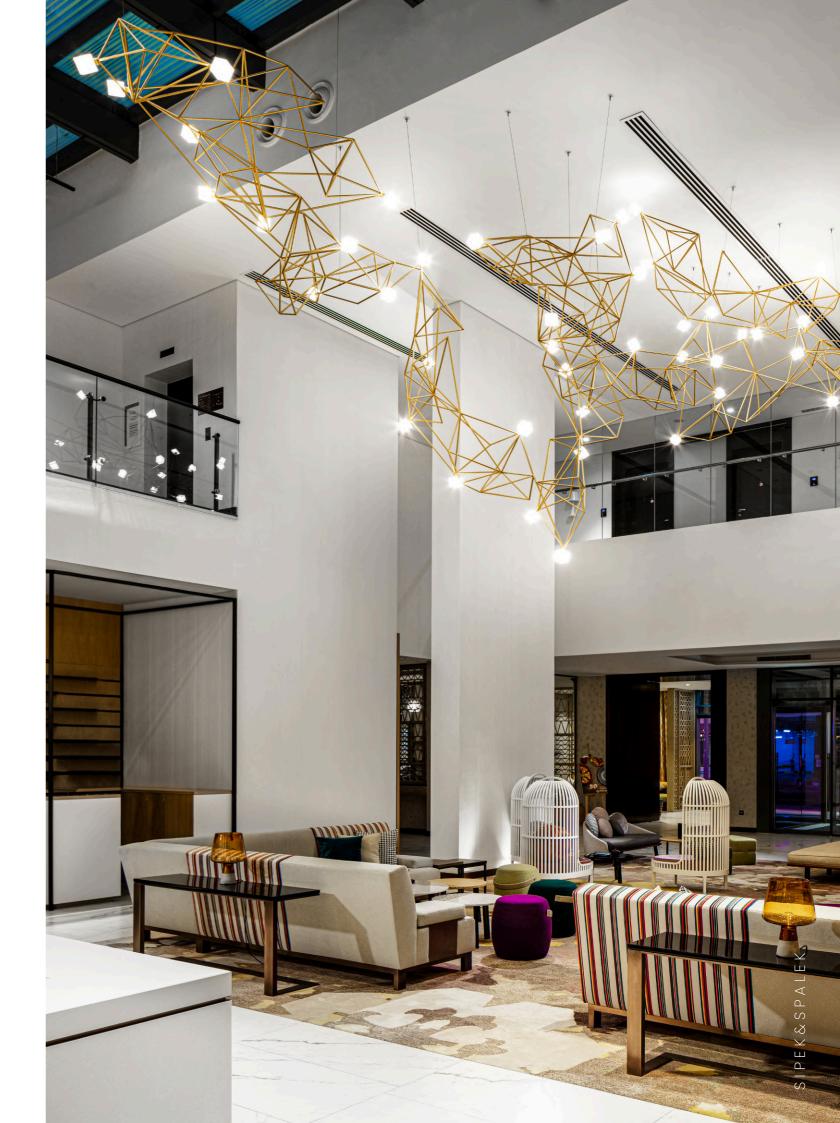

## Hotel Millennium

### Location

### Dubai, UAE

The lobby lighting flying installation with its golden colour and uncommon shape partially hanging above the lobby skylight was designed to fit into the colourful and playful interior of the main lobby.

50 sandblasted and separately illuminated crystal cubes and a total span of over 16 metres.

The Millennium hotel lobby lighting installation represents high precision piece of work with strong focus on all details grabbing each visitors eye straight after entering the building.