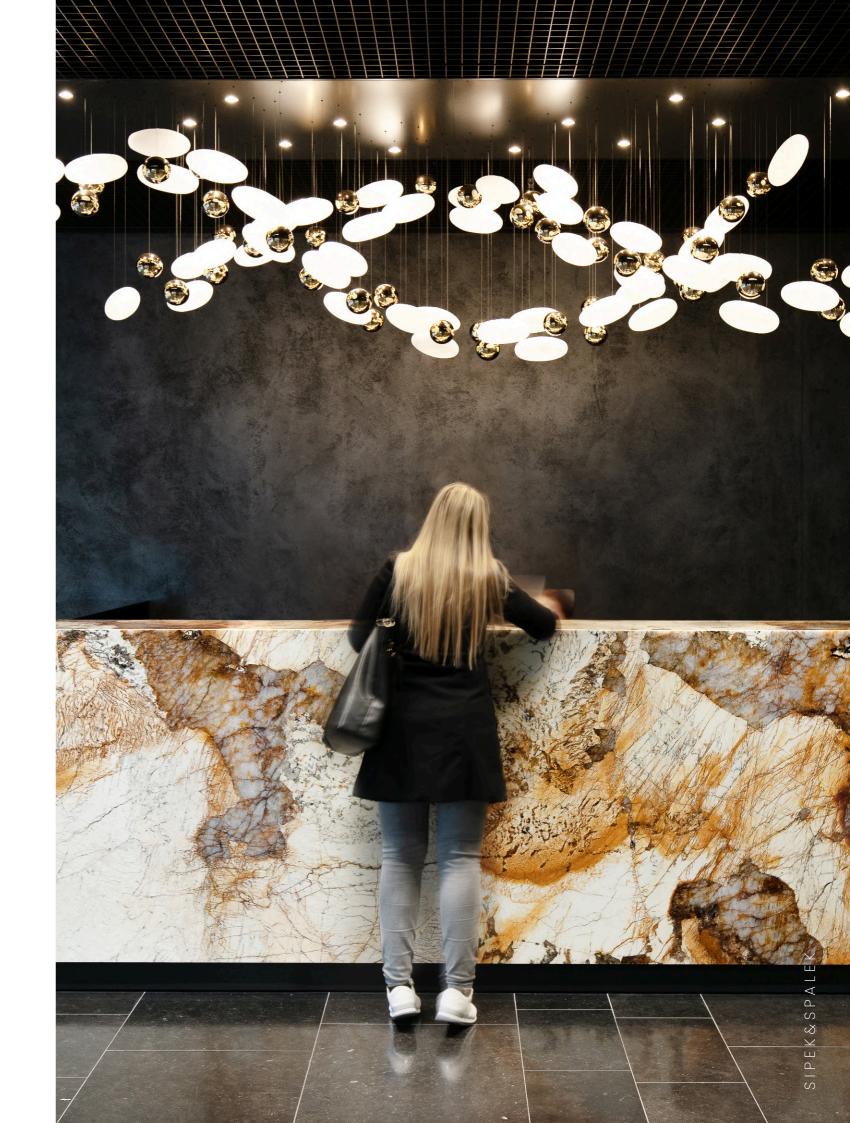

# Envelopa Office Center

Location

Olomouc, Czech Republic

Our lighting collection piece Aurum composed into a dynamic double-twisted lighting sculpture.

A combination of satin sandblasted ovals and gold coated spheres positioned into a elegant composition

The entrance lobby lighting installation in the Envelopa Office Center in Olomouc, Czech Republic.