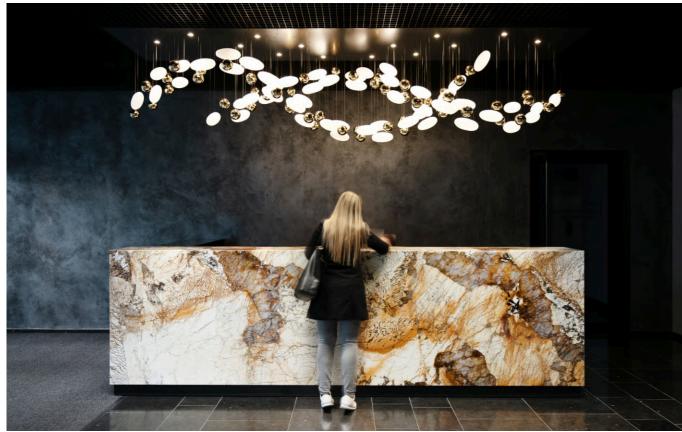

# Envelopa Office Center

Location

Olomouc, Czech Republic

Our lighting collection piece Aurum composed into a dynamic double-twisted lighting sculpture.

A combination of satin sandblasted ovals and gold coated spheres positioned into a elegant composition

The entrance lobby lighting installation in the Envelopa Office Center in Olomouc, Czech Republic.