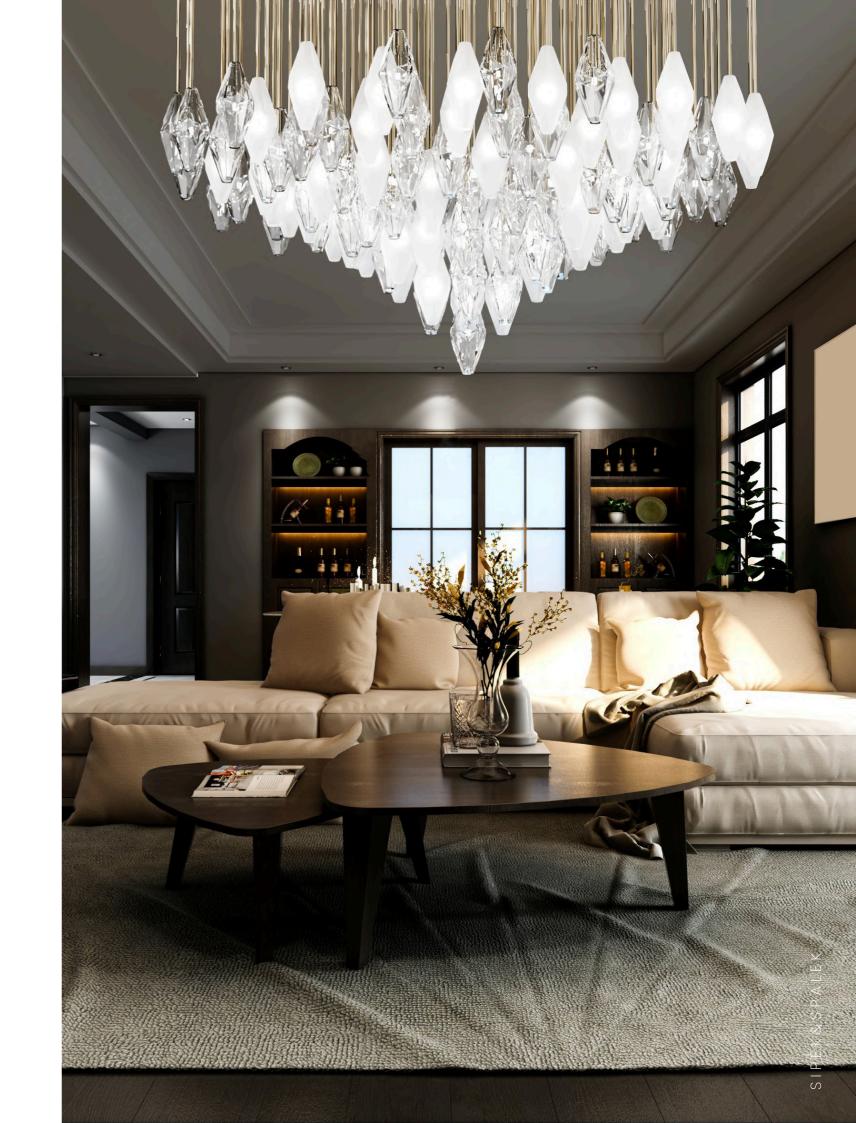

## Residential Collections

SIPEK&SPALEK is not only bespoke decorative light sculptures and chandeliers but also collections designed to fit any interior type.

On the following pages, you will find our collections arranged in different compositions and dimensions, ranging from small designs suitable for dining and living rooms to large-scale installations.

All our collections can be customised in terms of shapes, dimensions, number of components, surface finishes and colour variations. We offer a wide range of crystal colours and various coatings.