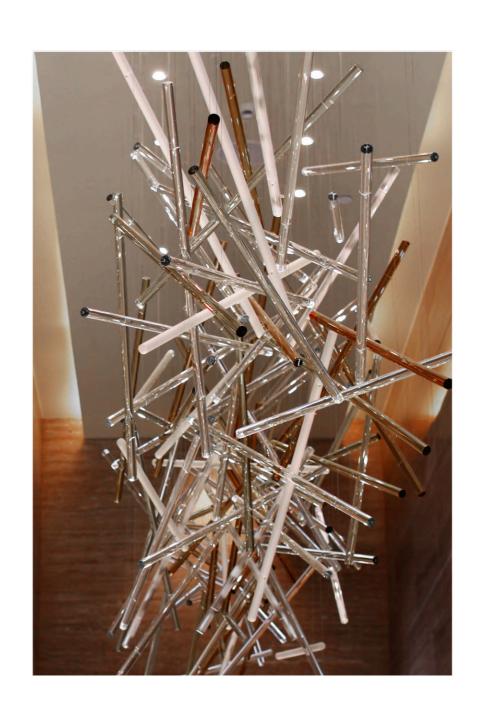

# Envelopa Office Center

Location

Olomouc, Czech Republic

Our lighting collection piece Aurum composed into a dynamic double-twisted lighting sculpture.

A combination of satin sandblasted ovals and gold coated spheres positioned into a elegant composition

The entrance lobby lighting installation in the Envelopa Office Center in Olomouc, Czech Republic.